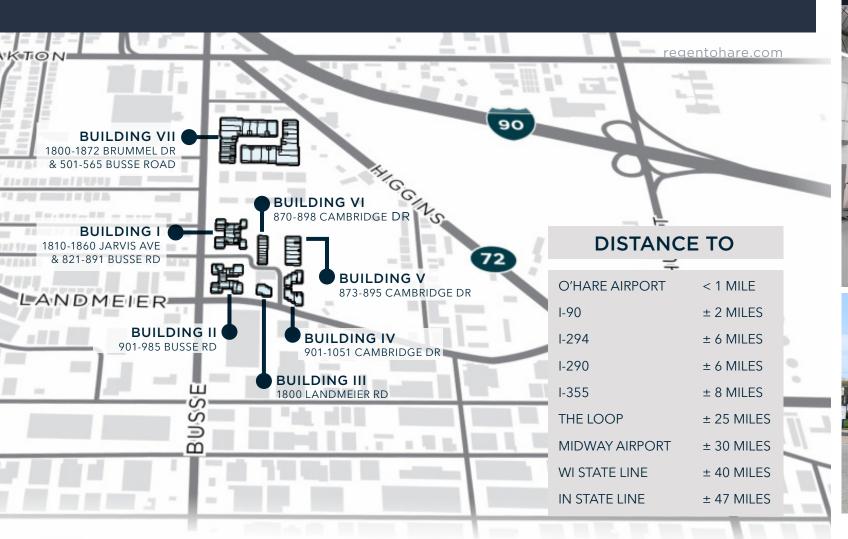

OFFICE / FLEX / INDUSTRIAL
SEVEN BUILDING BUSINESS PARK

ELK GROVE VILLAGE, ILLINOIS

## Regent O'Hare

BUSINESS CENTER

REGENT O'HARE IS A BEST-IN-CLASS, SEVEN-BUILDING BUSINESS PARK TOTALING OVER 900,000 SF OF INDUSTRIAL & OFFICE SPACE IN THE HEART OF THE O'HARE SUBMARKET, ONE MILE WEST OF O'HARE INTERNATIONAL AIRPORT, IN ELK GROVE VILLAGE.