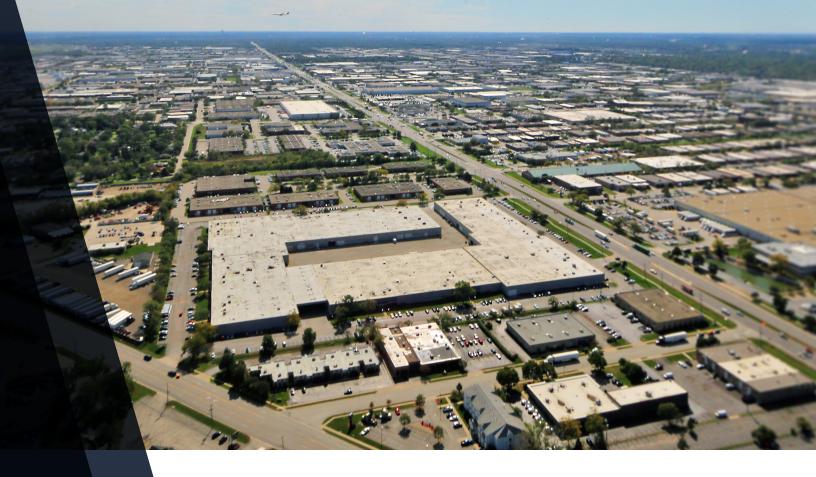

## Regent O'Hare

BUSINESS CENTER

REGENT O'HARE IS A BEST-IN-CLASS, SEVEN-BUILDING BUSINESS PARK TOTALING OVER 900,000 SF OF INDUSTRIAL & OFFICE SPACE IN THE HEART OF THE O'HARE SUBMARKET, ONE MILE WEST OF O'HARE INTERNATIONAL AIRPORT, IN ELK GROVE VILLAGE.